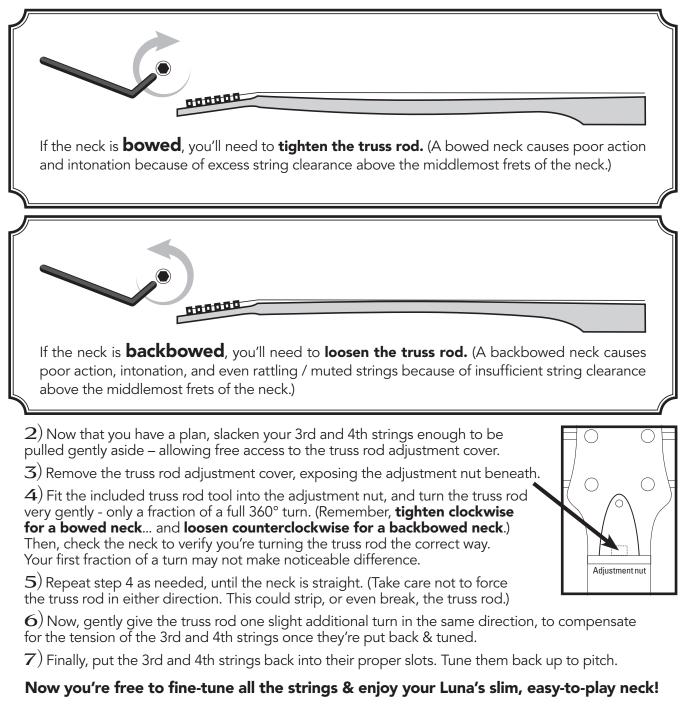

## ELECTRIC GUITAR TRUSS ROD ADJUSTMENT

Like any well-made electric guitar, your **Luna** has a neck made of cured hardwood – strengthened from within by an adjustable metal truss rod. Throughout your guitar's life, it's almost inevitable that time, temperature, humidity and other changes will affect the wood, leading to bowing of the neck.

With proper caution, you may safely adjust your own truss rod when needed. (That being said: if you don't feel comfortable making this adjustment, get help from a professional.)

1) First, determine whether your Luna's neck is bowed, or backbowed. Hold up the guitar & sight down the neck – comparing the curved neck to the straight strings, on both the treble and bass sides.